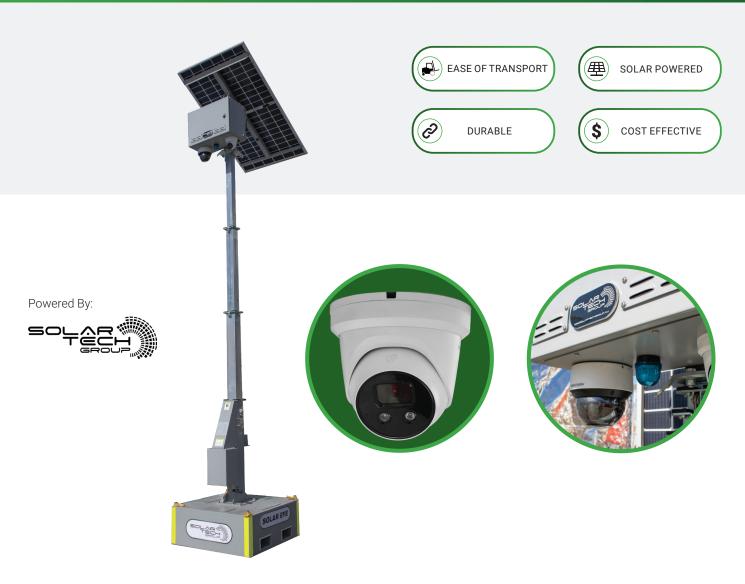

# SOLAREYE 360

### **GENERAL**

Model Solareye 360

Camera Quality 4MP, 30m night vision

Mast Height 16' 5"

Mast Type Cable winch

Cameras 1 Hikvision 4mp 25x PTZ, 1

Hikvision 4mp Accusense

Phone App or PC

**Recording Time** 4 weeks continuous recording

Monitoring (Live/

Playback)

**Lifting** Fork Pockets & Lifting Lugs

**Communications** 4G Router

Wi-Fi Hotspot (Optional)

Features Flashing beacon, 2 way audio,

#### **BATTERY**

Battery 2.6kWh Lithium Ion (LFP)

Runtime 96 Hours
Solar 340Wp
Solar Tilt 0 to 90°
Solar Orientation 0 to 360°

Efficiency (solar) 1 hr of sun / 7.5 hrs recording

## **UNIT INFORMATION**

Dimensions (Stowed) 39" x 39" x 114" (LxWxH) Dimensions (Deployed) 69" x 39" x 228" (LxWxH)

Weight 1874 lbs