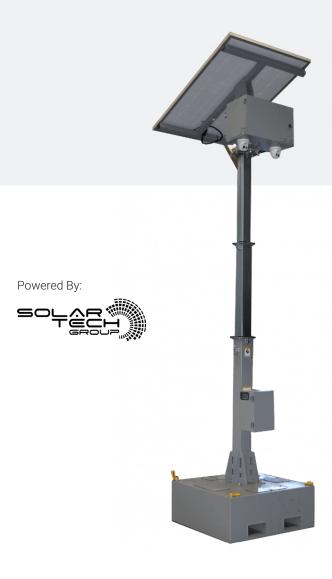

#### **GENERAL**

Model CCTV Tower - GP2CTP

Camera Quality 2x4MP acusense deep learning cameras, 50m night vision

Mast Height 4.5 Metres

Mast Type Cable winch

Cameras 2 x Hikvision 99° field of view

Recording Time 4 weeks continuous recording

## **BATTERY**

Battery 2.6kWh Lithium Ion (LFP)

Runtime 104 Hours
Solar 340Wp
Solar Tilt 0 to 90°
Solar Orientation 0 to 360°

Efficiency (solar) 1 hr of sun / 12 hrs recording

#### **UNIT INFORMATION**

Dimensions (Stowed)  $1000 \times 1000 \times 2900 \text{ (LxWxH)}$ Dimensions (Deployed)  $1650 \times 1000 \times 5850 \text{ (LxWxH)}$ 

Weight 800kg