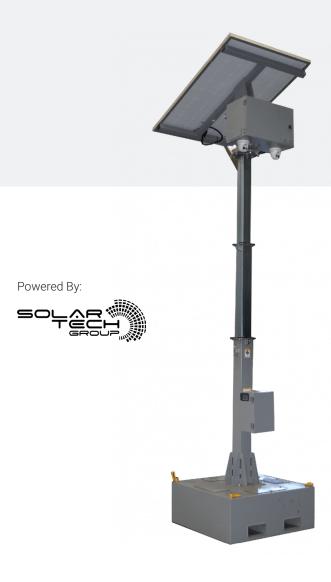

#### **GENERAL**

Model CCTV Tower - GP2CTP

Camera Quality 2x4MP acusense deep learning

cameras, 50m night vision

Mast Height 14' 9"

Mast Type Cable winch

Cameras 2 x Hikvision 99° field of view

**Recording Time** 4 weeks continuous recording

## **BATTERY**

Battery 2.6kWh Lithium Ion (LFP)

Runtime 104 Hours
Solar 340Wp
Solar Tilt 0 to 90°
Solar Orientation 0 to 360°

Efficiency (solar) 1 hr of sun / 12 hrs recording

#### **UNIT INFORMATION**

Dimensions (Stowed) 40"x 40" x 114" (LxWxH)

Dimensions (Deployed) 65" x 39 "x 230" (LxWxH)

Weight 1764 lbs