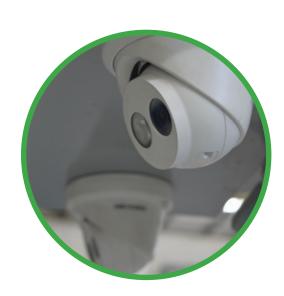

#### **GENERAL**

Model CCTV Tower - GP2CTP

Camera Quality 2x4MP acusense deep learning

cameras, 50m night vision

Mast Height 14' 9"

Mast Type Cable winch

Cameras 2 x Hikvision 99° field of view

**Recording Time** 4 weeks continuous recording