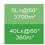

#### **GENERAL**

Model Smart Floodlight - GPFL200

Lumen Output23,000Mast Height5 MetresMast TypeCable winch

Lights $2 \times 100 \text{w}$  LED ModulesCoverage $3,700 \text{m}^2$  at 5 lux