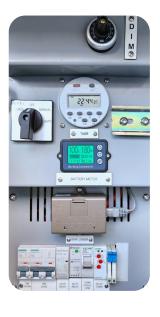

- 7 day timer
- AC charger
- Level alarm
- Dusk sensor
- Fork pockets
- Lifting lugs