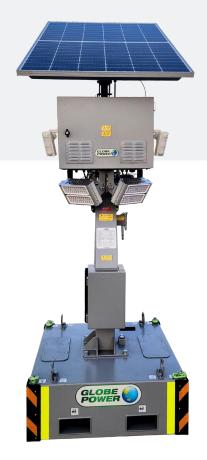

## KEY FEATURES

Globe Power's GPFL200 Smart Flood Light uses the latest renewable technology to provide a cost-effective lighting solution that does not require diesel input.

This unit runs for a minimum of 24 hours and can be used across multiple shifts on site, comfortably power an event, or provide a dusk to dawn lighting solution for safety requirements.

#### **GENERAL**

Model Smart Floodlight - GPFL200

Lumen Output23,000Mast Height5 MetresMast TypeCable winch

Lights $2 \times 100 \text{w}$  LED ModulesCoverage $3,700 \text{m}^2$  at 5 lux

## **UNIT INFORMATION**

 $\begin{array}{ll} \textbf{Dimensions (Stowed)} & 1000 \times 1000 \times 2900 \text{ (LxWxH)} \\ \textbf{Dimensions (Deployed)} & 1700 \times 1000 \times 5800 \text{ (LxWxH)} \end{array}$ 

Weight 850kg