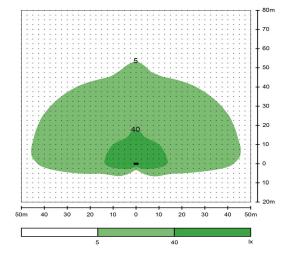

#### **GENERAL**

Model Smart Floodlight - GPFL200

Lumen Output23,000Mast Height5 MetresMast TypeCable winch

Lights $2 \times 100 \text{w}$  LED ModulesCoverage $3,700 \text{m}^2$  at 5 lux