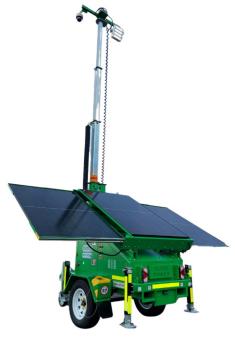

## **CCTV ECO** GP28K

**GENERAL** 

Model Lumen Output Mast Height Mast Type Lights Trailer Type Tyre and Rim Size Stabiliser Supports Mudguard / Wheel Chock **Features** 

CCTV ECO-GP28k 28,000 25 Feet Hydraulic/Cable 1 x 200w LED Modules Single Axle 215/70R15 4 x Manual Included Folding Drawbar, 7 day Battery Isolator, Adjustable

60mph

30 Hours 1.23kWp

30° to 45°

32°F to 122°F

Timer/ Day Night modes, Fire Extinguisher, Emergency Stop, Solar Tilt, Security wheel nuts, **AC Charger** 

Camera Quality 1x 4MP 25x PTZ Lens 1x 4.8 to 120mm Adjustable Recording Time 4 weeks continuous recording on 4TB Hard Drive Monitoring **Features** 

## **OPERATIONAL DATA**

Wind Rating Working Temperature

**BATTERY** 

Battery Runtime Solar Solar Tilt Efficiency (solar)

UNIT

Dimensions (Towing) Dimensions (Deployed) Dimensions (Stowed) Weight

124"x 59" x 114" (LxWxH) 87" x 136" x 301" (LxWxH) 87" x 59" x 114" (LxWxH) 3086 lbs