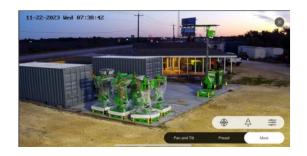

60mph

30 Hours 1.23kWp

30° to 45°

32°F to 122°F

Timer/ Day Night modes, Fire Extinguisher, Emergency Stop, Solar Tilt, Security wheel nuts, **AC Charger** 

Camera Quality 1x 4MP 25x PTZ Lens 1x 4.8 to 120mm Adjustable Recording Time 4 weeks continuous recording on 4TB Hard Drive Monitoring **Features** 

**GENERAL** 

Phone App or PC/Cloud Scheduled recordings, Email/ App alerts, Movement/Smart event Detection, false alarm reduction/vehicle-person recognition