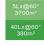

#### **GENERAL**

Model Smart Floodlight - GPFL200

Lumen Output 23,000 Mast Height 16 ft

Mast Type Cable winch

 $\begin{array}{ccc} \text{Lights} & 2 \times 100 \text{w LED Modules} \\ \text{Coverage} & 12,140 \text{ ft}^2 \text{ at 5 lux} \end{array}$ 