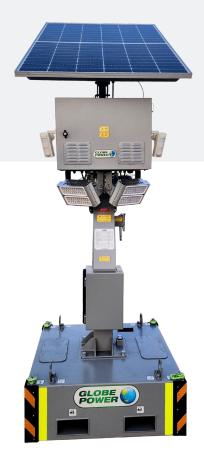

## **KEY FEATURES**

Globe Power's GPFL200 Smart Flood Light uses the latest renewable technology to provide a cost-effective lighting solution that does not require diesel input.

This unit runs for a minimum of 24 hours and can be used across multiple shifts on site, comfortably power an event, or provide a dusk to dawn lighting solution for safety requirements.

- 7 day timer
- AC charger
- Level alarm
- Dusk sensor
- Fork pockets
- Lifting lugs

#### **GENERAL**

Model Smart Floodlight - GPFL200

Lumen Output 23,000 Mast Height 16 ft

Mast Type Cable winch

 $\begin{array}{ccc} \text{Lights} & 2 \times 100 \text{w LED Modules} \\ \text{Coverage} & 12,140 \text{ ft}^2 \text{ at 5 lux} \end{array}$ 

#### **OPERATIONAL DATA**

Wind Rating 62 mph

Working Temperature 32°F to 122°F (-13°F with optional kit)

Light Bar Tilt 0 to 60°
Solar Orientation 0 to 360°

## **BATTERY**

Battery 2.6kWh Lithium Ion (LFP)

 Run Time
 24-60 hours

 Solar
 340Wp

 Solar Tilt
 0° to 90°

**Solar Efficiency** 1 hr of sun/3.5 hrs of light

## **UNIT INFORMATION**

Dimensions (Stowed) 39.4" x 39.4" x 114.2" (LxWxH)

Dimensions (Deployed) 66.9" x 39.4" x 228.3" (LxWxH)

Weight 386.4 lbs