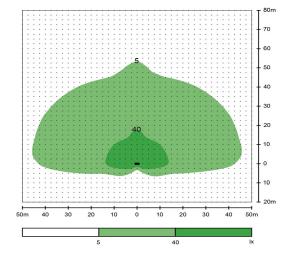

#### **GENERAL**

Model Smart Floodlight - GPFL200

Lumen Output 23,000 Mast Height 16 ft

Mast Type Cable winch

 $\begin{array}{ccc} \text{Lights} & 2 \times 100 \text{w LED Modules} \\ \text{Coverage} & 12,140 \text{ ft}^2 \text{ at 5 lux} \end{array}$ 