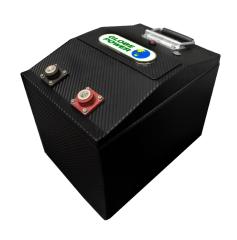

# EWP LITHIUM BATTERY

Globe Power designed and engineered lithium ion batteries are built for various equipment types with the end user function in mind. The lithium ion battery has a significantly longer lifetime and can complete two full shifts on a single charge. This results in less equipment downtime and increased operator efficiency and safety.

## **GENERAL**

Model EWP Lithium Battery - 007-24-100P

Voltage 24<sup>v</sup>

Output Power 100A Continuous discharge,

250A peak discharge, 100A charge

Battery Configuration 8S1P

## **BATTERY**

Battery Lithium Iron Phosphate

(LiFePO4)

**Voltage** 25.6V Nominal (22.4V-28.8V)

AC Output Capacity 2.56KWH (Usable 2.26KWH)

**Recharge Time** 1 hour

Depth of Discharge 90% (10%-100%)
Self discharge 5% per month at 25°C